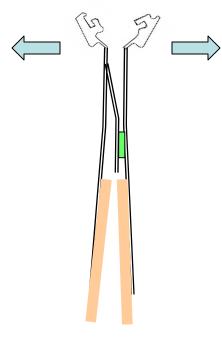

### Slider Clip Pull Off Forces Test

#### Zip-Pak

Chatillon Pull Tester

Vertical: >20#