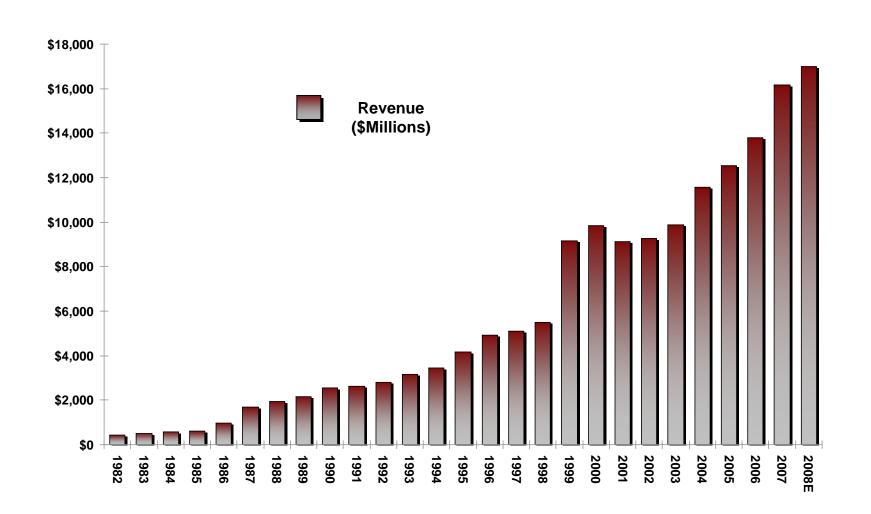

#### ITW / Zip-Pak Introduction

- ➤ Founded nearly 100 years ago
- ➤ "Fortune 200" company
- ≥ 2008 revenues: \$17 billion
- ➤ Over 750 companies
- Most admired company in Fortune's Industrial and Equipment sector
- ➤ Over 5,000 product lines

## ITW Financial Performance