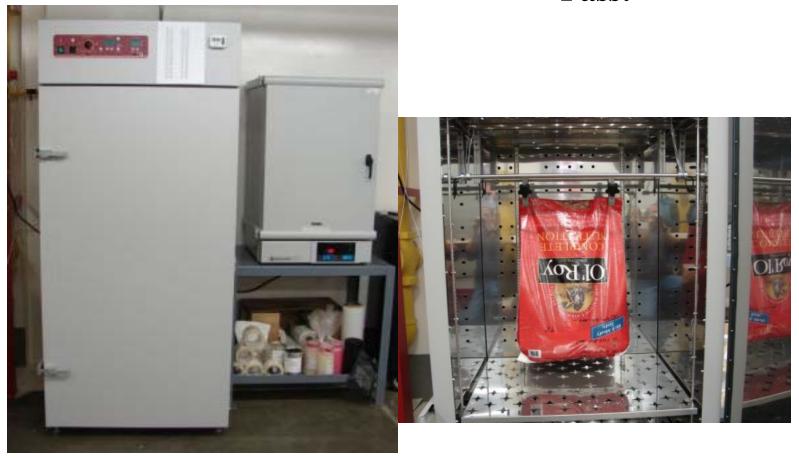

Datamonitor.





# Review Current Pet Food Slider Systems on the Market Today



## **A Superior Slider System**

One System; All Substrates
MWPB, Woven, Hybrid, Laminate

One System; All Sizes

- A superior slider system for pet food must exceed the convenience expectations of the consumer:
  - High burst for package integrity and tamper evidence
  - Standardized clip to inspire consumer acceptance and loyalty
  - Easy Open (so a 8 year old child can do it)
  - Easy Close (so an 85 year old senior can do it)

**ALL AT A COMPETITIVE COST** 



#### Zip-Pak



> 25# / inch







< 5# / inch

## Bags in filled position under load

Mars/Pactiv



Mars/Zip-Pak





Nestle/Zip-Pak



20# Paper 50# Woven 17.6# paper





#### Review Test Methods



### 50# 140°F 72 hour Oven Test

#### Pass!





### 50# -20°F 72 hour <u>Freezer</u> Test

#### Zip-Pak



is The Reason that our system works on Any Substrate!



## Football Open / Close Test – 200 repeats



Pass!



### Slider Clip Pull Off Forces Test

#### Zip-Pak



Chatillon Pull Tester



Vertical: >20#



#### Pre-activated Peel Seal Pull Test



### Fitness for Use Testing – 50# bag



• 7 Point Chest High Drop Test



• 10" Fill Tube Test



• 140°F Hot Load Oven Test



• -20°F Cold Load Freezer Test



• Football Open / Close 60 Cycle Test



Clip Pull Off Force – Horizontal / Vertical



• Pre-activated Peel Seal Pull Test



Gusset Swing Test





#### Latest Development



### Zip-Pak Zip-Pak Slider Clip Slider Clip Hard Seals Peel Seal Latest Peel **Development** Seal Gusset Glue for Laminates Glue

Bottom Fill Any