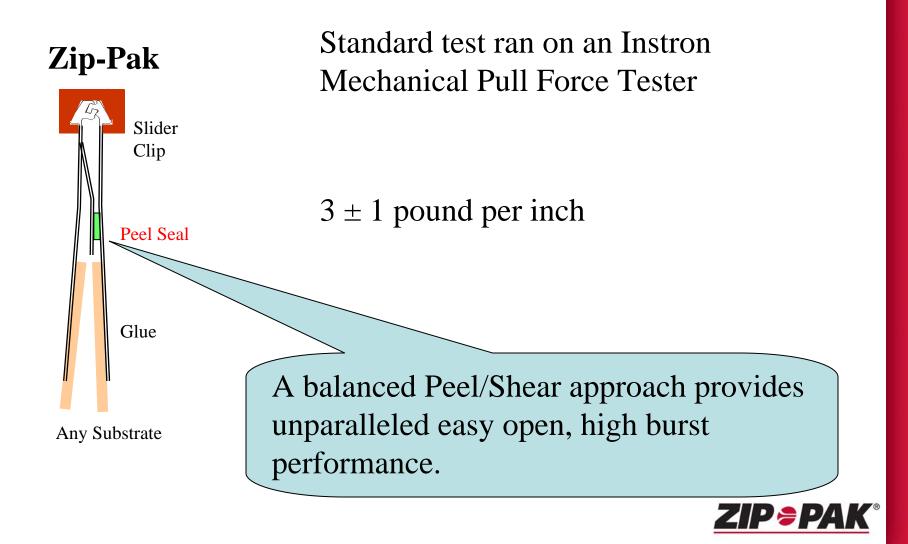

package integrity and tamper evidence
  - Standardized clip to inspire consumer acceptance and loyalty
  - Easy Open (so a 8 year old child can do it)
  - Easy Close (so an 85 year old senior can do it)

**ALL AT A COMPETITIVE COST** 



#### Zip-Pak



> 25# / inch







< 5# / inch

## Bags in filled position under load

Mars/Pactiv



Mars/Zip-Pak





Nestle/Zip-Pak



20# Paper 50# Woven 17.6# paper





#### Review Test Methods



### 50# 140°F 72 hour Oven Test

#### Pass!





### 50# -20°F 72 hour <u>Freezer</u> Test

#### Zip-Pak



is The Reason that our system works on Any Substrate!



## Football Open / Close Test – 200 repeats



Pass!



### Slider Clip Pull Off Forces Test

#### Zip-Pak



Chatillon Pull Tester



Vertical: >20#



#### Pre-activated Peel Seal Pull Test



### Fitness for Use Testing – 50# bag



• 7 Point Chest High Drop Test



• 10" Fill Tube Test



• 140°F Hot Load Oven Test



• -20°F Cold Load Freezer Test



• Football Open / Close 60 Cycle Test



Clip Pull Off Force – Horizontal / Vertical



• Pre-activated Peel Seal Pull Test



Gusset Swing Test





#### Latest Development



### Zip-Pak Zip-Pak Slider Clip Slider Clip Hard Seals Peel Seal Latest Peel **Development** Seal Gusset Glue for Laminates Glue

Bottom Fill Any Substrate

**Bottom Fill Heat Sealable Substrate** 



Bottom Fill Any Substrate

Top Fill Heat Sealable Substrate

One System; All Substrates
MWPB, Woven, Hybrid, Laminate

One System; All Sizes

- Zip-Pak's superior slider system exceeds the convenience expectations of today's consumer by providing:
  - High