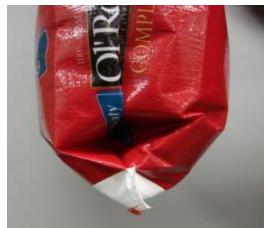

# Review Current Pet Food Slider Systems on the Market Today

## **A Superior Slider System**

One System; All Substrates
MWPB, Woven, Hybrid, Laminate

One System; All Sizes

- A superior slider system for pet food must exceed the convenience expectations of the consumer:
  - High burst for package integrity and tamper evidence
  - Standardized clip to inspire consumer acceptance and loyalty
  - Easy Open (so a 8 year old child can do it)
  - Easy Close (so an 85 year old senior can do it)