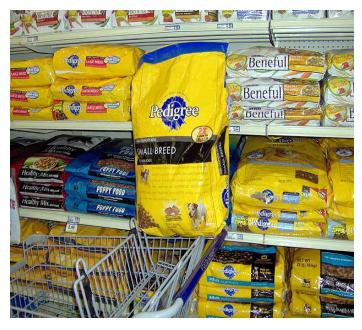

# Review Current Pet Food Slider Systems on the Market Today

## **A Superior Slider System**

One System; All Substrates
MWPB, Woven, Hybrid, Laminate

One System; All Sizes

- A superior slider system for pet food must exceed the convenience expectations of the consumer:
  - High burst for package integrity and tamper evidence
  - Standardized clip to inspire consumer acceptance and loyalty
  - Easy Open (so a 8 year old child can do it)
  - Easy Close (so an 85 year old senior can do it)