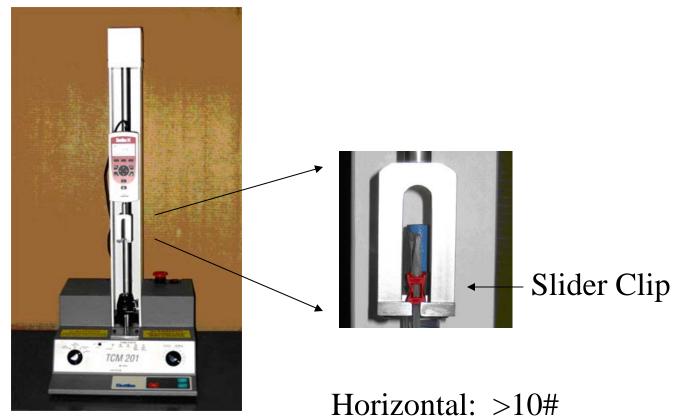

### Slider Clip Pull Off Forces Test

#### Zip-Pak

Chatillon Pull Tester

Vertical: >20#