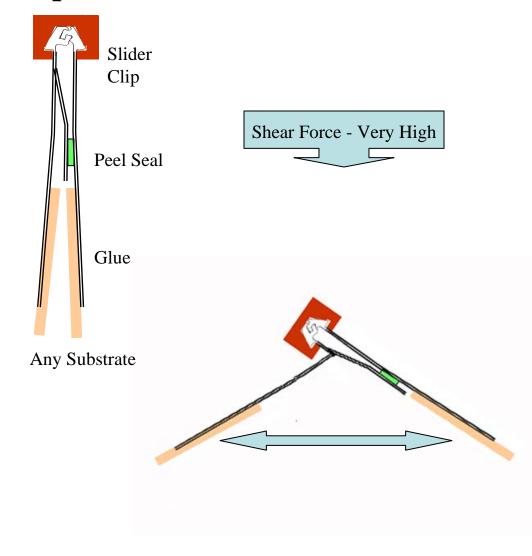

nce Pet Foods Inc.,<br>Pacoima, California, USA, www.naturalbalance.net | 44                    |

Table 3. Total number of new product SKUs for 2003 to 2006 from petfood manufacturers and marketers worldwide. Includes treats. Source: Datamonitor.





# Review Current Pet Food Slider Systems on the Market Today



## **A Superior Slider System**

One System; All Substrates
MWPB, Woven, Hybrid, Laminate

One System; All Sizes

- A superior slider system for pet food must exceed the convenience expectations of the consumer:
  - High burst for package integrity and tamper evidence
  - Standardized clip to inspire consumer acceptance and loyalty
  - Easy Open (so a 8 year old child can do it)
  - Easy Close (so an 85 year old senior can do it)

**ALL AT A COMPETITIVE COST** 



#### Zip-Pak



> 25# / inch







< 5# / inch

## Bags in filled position under load

Mars/Pactiv



Mars/Zip-Pak





Nestle/Zip-Pak



20# Paper 50# Woven 17.6# paper





#### Review Test Methods



### 50# 140°F 72 hour Oven Test

#### Pass!





### 50# -20°F 72 hour <u>Freezer</u> Test

#### Zip-Pak



is The Reason that our system works on Any Substrate!



## Football Open / Close Test – 200 repeats



Pass!



### Slider Clip Pull Off Forces Test

#### Zip-Pak



Chatillon Pull Tester



Vertical: >20#



#### Pre-activated Peel Seal Pull Test



### Fitness for Use Testing – 50# bag



• 7 Point Chest High Drop Test



• 10" Fill Tube Test



• 140°F Hot Load Oven Test



• -20°F Cold Load Freezer Test



• Football Open / Close 60 Cycle Test



Clip Pull Off Force – Horizontal / Vertical