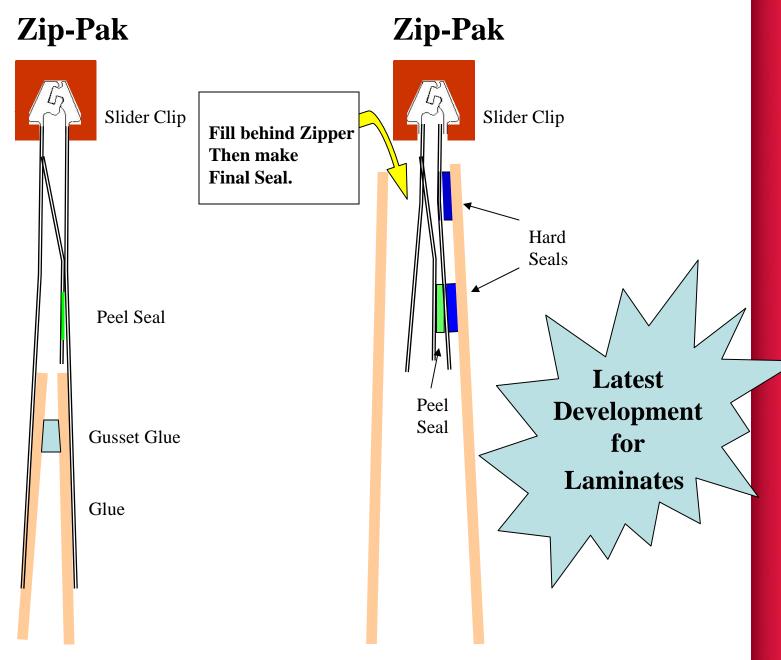

#### Latest Development

### Zip-Pak Zip-Pak Slider Clip Slider Clip Hard Seals Peel Seal Latest Peel **Development** Seal Gusset Glue for Laminates Glue

Bottom Fill Any Substrate

**Bottom Fill Heat Sealable Substrate** 

Bottom Fill Any Substrate

Top Fill Heat Sealable Substrate

One System; All Substrates
MWPB, Woven, Hybrid, Laminate

One System; All Sizes

- Zip-Pak's superior slider system exceeds the convenience expectations of today's consumer by providing:
  - High Burst for Package Integrity and Tamper Evidence
  - Standardized Clip to Inspire Consumer Acceptance and Loyalty
  - > Easy Open (so a 8 year old child can do it)
  - > Easy Close (so an 85 year old senior can do it)
  - Increased Perception of Freshness