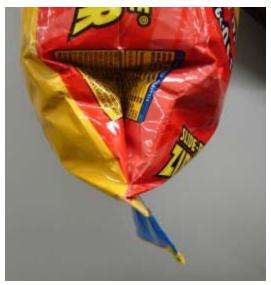

# Review Current Pet Food Slider Systems on the Market Today

## **A Superior Slider System**

One System; All Substrates
MWPB, Woven, Hybrid, Laminate

One System; All Sizes

- A superior slider system for pet food must exceed the convenience expectations of the consumer:
  - High burst for package integrity and tamper evidence
  - Standardized clip to inspire consumer acceptance and loyalty
  - Easy Open (so a 8 year old child can do it)
  - Easy Close (so an 85 year old senior can do it)