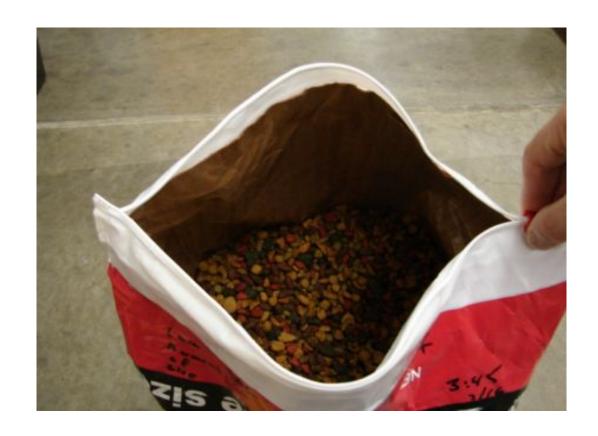

# Review Current Pet Food Slider Systems on the Market Today

## **A Superior Slider System**

One System; All Substrates
MWPB, Woven, Hybrid, Laminate

One System; All Sizes

- A superior slider system for pet food must exceed the convenience expectations of the consumer:
  - High burst for package integrity and tamper evidence
  - Standardized clip to inspire consumer acceptance and loyalty
  - Easy Open (so a 8 year old child can do it)
  - Easy Close (so an 85 year old senior can do it)