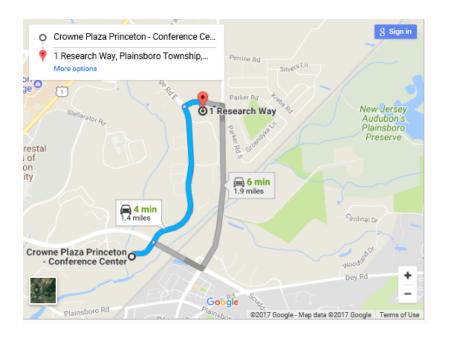

Crowne Plaza address: - 900 Scudders Mill Road, Plainsboro, NJ - 609-936-4200

## **Directions to Systech:**

Crowne Plaza Princeton - Conference Center 900 Scudders Mill Rd, Plainsboro Township, NJ 08536

| t              | Head northeast                 |  |
|----------------|--------------------------------|--|
|                | 95 ft                          |  |
| r*             | Turn right toward College Rd E |  |
|                | 0.2 mi                         |  |
| t              | Continue onto College Rd E     |  |
|                | 1.1 mi                         |  |
| r+             | Turn right onto Research Way   |  |
|                | 0.1 mi                         |  |
| г*             | Turn right                     |  |
|                | 102 ft                         |  |
| г÷             | Turn right                     |  |
|                | 16 ft                          |  |
| 1 Research Way |                                |  |

<u>Transportation:</u> Crowne Plaza will provide transportation to and from hotel to Systech and Triumph. Also a number of Systech employees will have cars and can drive people back and forth. Location is 4 mins away and van holds 10 people.