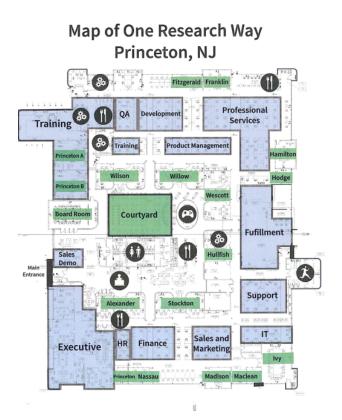

Plainsboro Township, NJ 08536

<u>Office Layout and Rooms</u>: (see below) the main meeting room will be the board room. We have full internet and (2) side by side 70 inch screens for presentations. Room is also wired for conference and video chat if needed.

<u>Breakout rooms</u>: we have reserved Wilson, Willow and Westcott. If needed we can grab a larger conference room if you need more space. The courtyard also has 20 tables where people can sit. We don't have 30 visitor badges so we will give a few out to team leads and our staff will be around as needed to provide access.